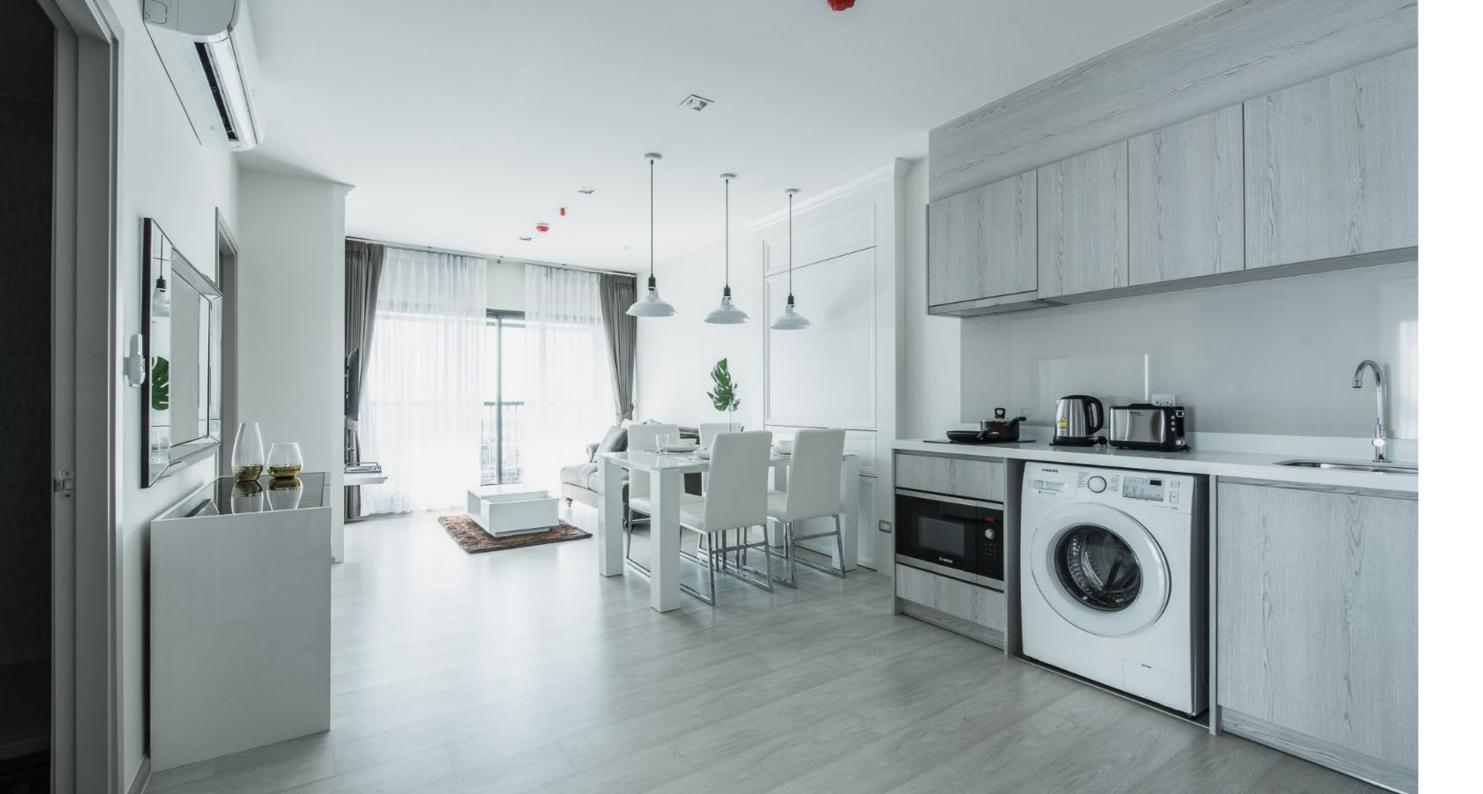

# STYLISH FURNISHING PACKAGES

We transform a property into a beautiful living space and attractive to you or your tenant. We can advise on a furniture package configuration for your property, and arrange fit-out to best suit your needs and your budget. Whether your purchase is for private use or to rent-out, we can manage all aspects of purchasing and installing furnishings and equipment so your property is habitable in the shortest time possible.

## 1 BEDROOM TYPE

1 Sofa

1 Coffee table or side table

From THB 98.000+ VAT

Living/Dinning area

- 2 Dining chairs
- 1 Dining table
- 1 TV cabinet