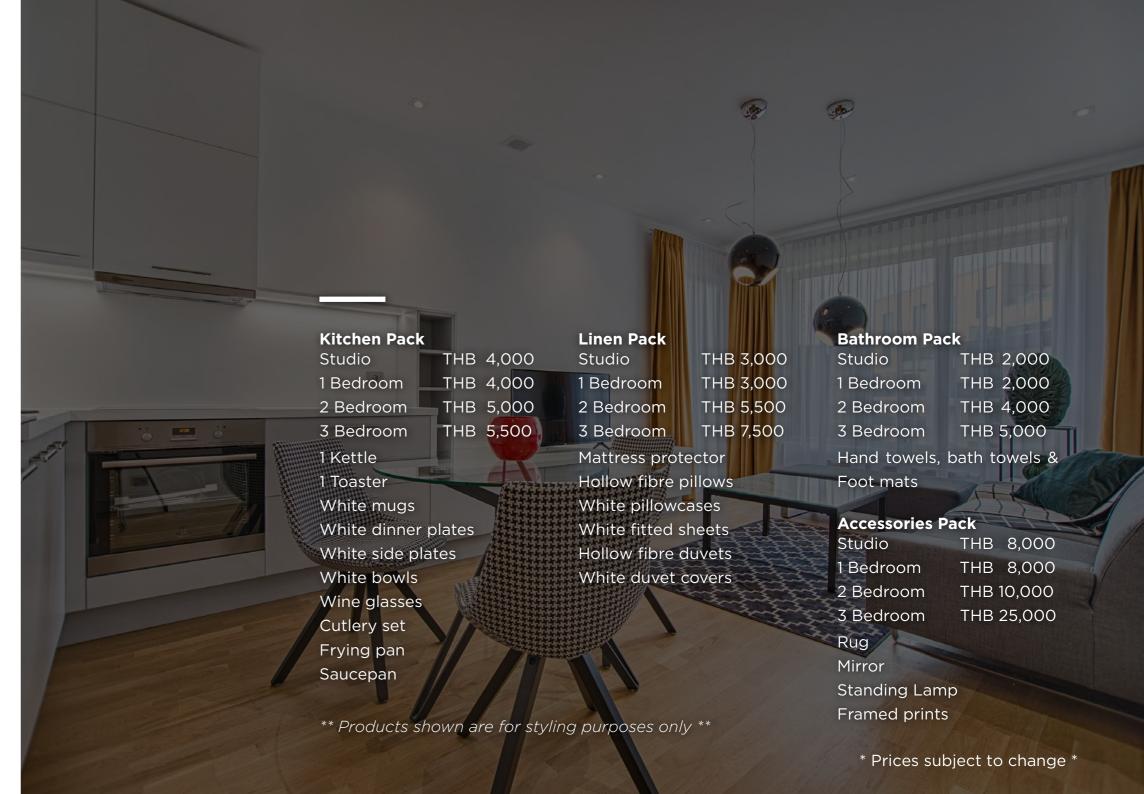

# EXTRA FINISHING (optional)

To further enhance the space and achieve a distinctive look, most owners prefer to add finishing touches.

To ensure your property is ready for immediate occupation, we provide kitchen equipment, bedding and bathroom essentials.