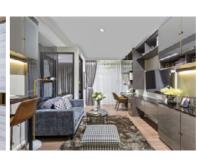

### Living/Dinning area

- 1 Sofa
- 1 Coffee table or side table
- 4 Dining chairs
- 1 Dining table
- 1 TV cabinet

#### **Bedrooms**

- 1 King size bed and mattress
- 2 Bedside cabinet
- 2 Wardrobe
- 1 Study set in second bedroom