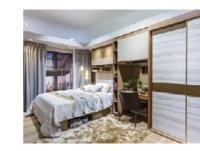

## 1 BEDROOM TYPE

1 Sofa

1 Coffee table or side table

From THB 98.000+ VAT

Living/Dinning area

- 2 Dining chairs
- 1 Dining table
- 1 TV cabinet

### **Bedroom**

- 1 King size bed and mattress
- 1 Bedside cabinet
- 1 Wardrobe