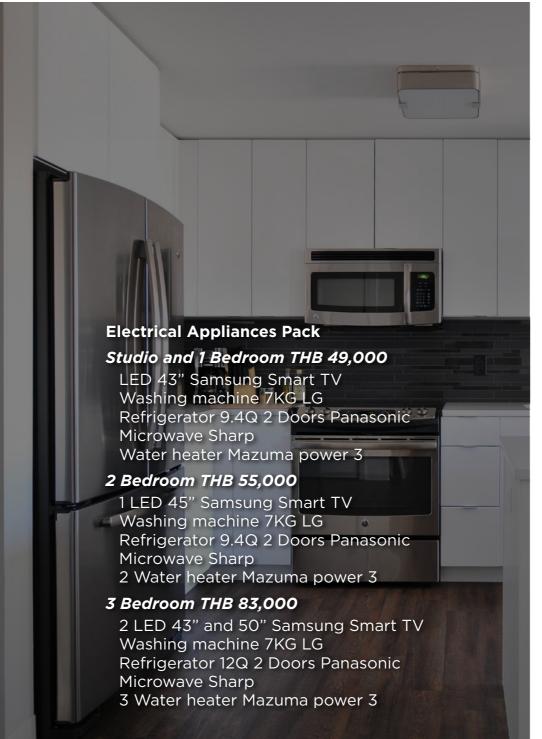

# EXTRA FINISHING (optional)

To further enhance the space and achieve a distinctive look, most owners prefer to add finishing touches.

To ensure your property is ready for immediate occupation, we provide kitchen equipment, bedding and bathroom essentials.